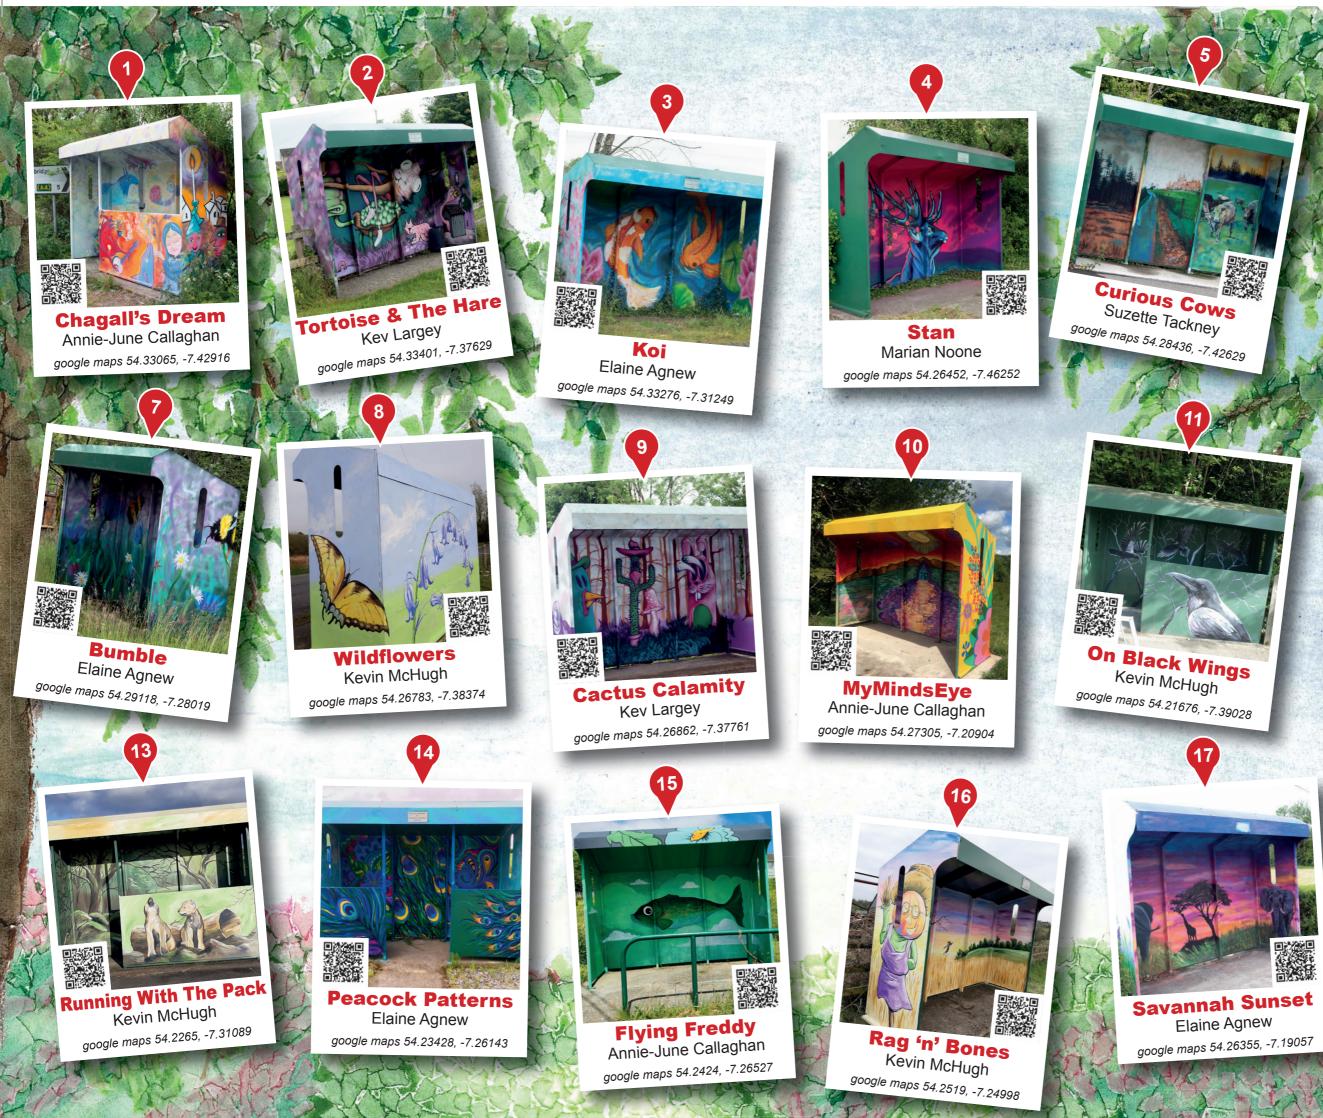

Lisnaskea

DRUMHAW

Lismalore

| 1  | Chagall's Dream                    | Annie-June Callaghan |
|----|------------------------------------|----------------------|
| 2  | Tortoise & The Hare                | Kev Largey           |
| 3  | Koi                                | Elaine Agnew         |
| 4  | Stan                               | Marian Noone         |
| 5  | Curious Cows                       | Suzette Tackney      |
| 6  | Blue Tit                           | Kev Largey           |
| 7  | Bumble                             | Elaine Agnew         |
| 8  | Wildflowers                        | Kevin McHugh         |
| 9  | Cactus Calamity                    | Kev Largey           |
| 10 | Mymindseye                         | Annie-June Callaghan |
| 11 | On Black Wings                     | Kevin McHugh         |
| 12 | Big Red                            | Kev Largey           |
| 13 | Running With The Pack.             | Kevin McHugh         |
| 14 | Peacock Patterns                   | Elaine Agnew         |
| 15 | Flying Freddie                     | Annie-June Callaghan |
| 16 | Rag 'n' Bones                      | Kevin McHugh         |
| 17 | Savannah Sunset                    | Elaine Agnew         |
| 18 | Meditative Rose                    | Annie-June Callaghan |
|    | Project Coordination: Donna Bannon |                      |
|    |                                    | (Sliabh Beagh Arts)  |
|    |                                    |                      |